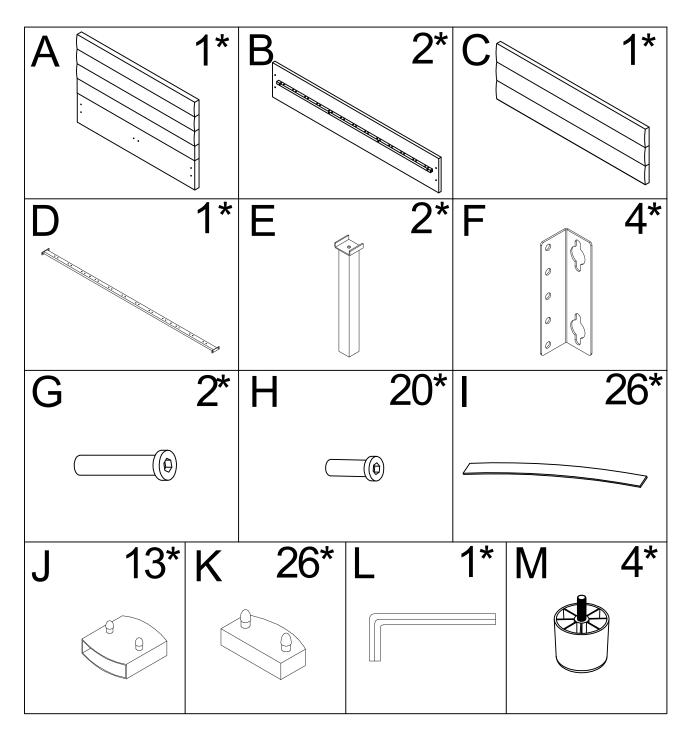

Before your installation, please make sure that you have all the parts listed on the manual. If you find something missing, stop installing and contact the supplier.

**NOTE:** Please do not completely tighten all the hardware until the entire assembly is completed